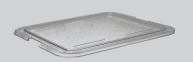

## JZL-4200: LID FOR SMALL SHU TRAY

**MATERIAL:** Copolymer

- Economical
- Break, chip, and crack resistant
- Can withstand temperatures from 0 to 212 degrees Fahrenheit
- Reusable
- Recyclable
- Dishwasher safe
- Microwave safe

| COLORS:   |  |
|-----------|--|
| CLARIFIED |  |
| CLARIFIED |  |
|           |  |
|           |  |

CASE PACK: 24 lids per case

| DESIGN.  | Lid for  | small SHU     | travs |
|----------|----------|---------------|-------|
| PESIGIA. | LIU I UI | JIIIUII JI IU | uuvs  |

- Compatible with JZCC-4200 trays
- Bi-directional fit
- Ribbing for flatness
- Beaded rim for added durability
- Specially-designed overhang for less

breakage

## **DIMENSIONS:**

Length: 8.75" Width: 6.63" Height: 0.38"

Height with tray: 2.06"

Double park trays in standard door slot (no need to wait for inmate to remove first one)